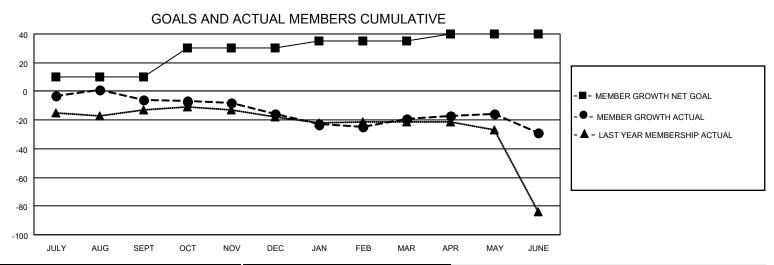

## District 14 F

Results as of: 6/30/2022

| Clubs                 |               |           |               | Members RESULTS FOR 2021-2022 |                       |                         |                                                    |
|-----------------------|---------------|-----------|---------------|-------------------------------|-----------------------|-------------------------|----------------------------------------------------|
| RESULTS FOR 2021-2022 |               |           |               |                               |                       |                         |                                                    |
| QUARTER               | NEW CLUB GOAL | NEW CLUBS | DROPPED CLUBS | QUARTER MEMB                  | ER GROWTH NET<br>GOAL | MEMBER GROWTH<br>ACTUAL | DROPPED<br>MEMBERS ACTUAL<br>(including transfers) |
| JULY/AUG/SEPT         | 0             | 1         | 1             | JULY/AUG/SEPT                 | 10                    | 21                      | 24                                                 |
| OCT/NOV/DEC           | 0             | 0         | 0             | OCT/NOV/DEC                   | 20                    | 16                      | 26                                                 |
| JAN/FEB/MAR           | 0             | 0         | 0             | JAN/FEB/MAR                   | 5                     | 17                      | 18                                                 |
| APR/MAY/JUNE          | 1             | 0         | 0             | APR/MAY/JUNE                  | 5                     | 32                      | 41                                                 |