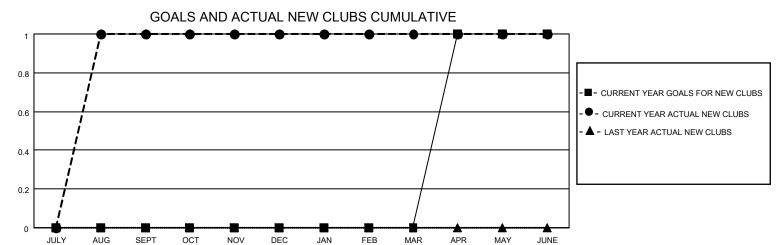

## District 14 F

Results as of: 6/30/2022

| Clubs                 |               |           |               | Members RESULTS FOR 2021-2022 |                       |                         |                                                    |
|-----------------------|---------------|-----------|---------------|-------------------------------|-----------------------|-------------------------|----------------------------------------------------|
| RESULTS FOR 2021-2022 |               |           |               |                               |                       |                         |                                                    |
| QUARTER               | NEW CLUB GOAL | NEW CLUBS | DROPPED CLUBS | QUARTER MEMB                  | ER GROWTH NET<br>GOAL | MEMBER GROWTH<br>ACTUAL | DROPPED<br>MEMBERS ACTUAL<br>(including transfers) |
| JULY/AUG/SEPT         | 0             | 1         | 1             | JULY/AUG/SEPT                 | 10                    | 21                      | 24                                                 |
| OCT/NOV/DEC           | 0             | 0         | 0             | OCT/NOV/DEC                   | 20                    | 16                      | 26                                                 |
| JAN/FEB/MAR           | 0             | 0         | 0             | JAN/FEB/MAR                   | 5                     | 17                      | 18                                                 |
| APR/MAY/JUNE          | 1             | 0         | 0             | APR/MAY/JUNE                  | 5                     | 32                      | 41                                                 |